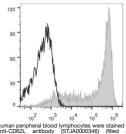

## TARGET INFORMATION

Gene ID 6402 Gene Symbol SELL Uniprot ID LYAM1\_HUMAN Immunogen Immunogen Region Specificity Immunogen Sequence

n peripheral blood lymphocytes were stained with D62L antibody (STJA0000346) (filled gray ram). Unstained lymphocytes (empty black