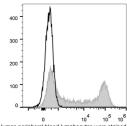

## TARGET INFORMATION

Gene ID 6402
Gene Symbol SELL
Uniprot ID LYAM1\_HUMAN
Immunogen Region
Specificity
Immunogen Sequence

0 10 10 10 10 Human peripheral blood lymphocytes were stained with Anti-CD62L antibody (STJA0000345) (filled gray histogram). Unstained lymphocytes (empty black histogram) were used as control.