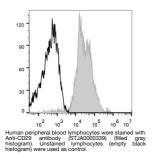

## Anti-CD29/ITGB1 antibody [TS2/16.2.1] {APC} (STJA0000339) STJA0000339

## **GENERAL INFORMATION**

Applications FC Host/Source Mouse Reactivity Human

Product Type Primary antibodies Short Description Mouse monoclonal antibody anti-Integrin beta-1 is suitable for use in Flow Cytometry research applications.

## **PRODUCT PROPERTIES**

Clonality Monoclonal Clone ID TS2/16.2.1 Concentration Conjugation APC Purification **Dilution Range** Formulation PBS with 0.05% Proclin300, 1% BSA Isotype IgG1k Storage Instruction Recommend storing between 2-8°C and protecting from prolonged exposure to light. Do not freeze this product.

## TARGET INFORMATION





This product is suitable for in-vitro studies under the RESEARCH USE ONLY [RUO] licence. This product must not be used as for diagnostic or other medical purposes. St John's Laboratory Ltd, Knowledge Dock Business Centre, University Way, London, E16 2RD | Tel: 0208 223 3081