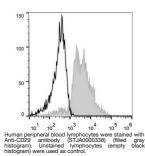

## Anti-CD29/ITGB1 antibody [TS2/16.2.1] {PE} (STJA0000338)

STJA0000338

## **GENERAL INFORMATION**

Product Type Primary antibodies

Short Description Mouse monoclonal antibody anti-Integrin beta-1 is suitable for use in Flow Cytometry research applications.

Applications FC Host/Source Mouse Reactivity Human

## **PRODUCT PROPERTIES**

Clonality Monoclonal Clone ID TS2/16.2.1

Concentration
Conjugation PE
Purification
Dilution Range

Formulation PBS with 0.05% Proclin300, 1% BSA

Isotype IgG1k

Storage Instruction Recommend storing between 2-8°C and protecting from prolonged exposure to light. Do not freeze this product.

## TARGET INFORMATION

Gene ID 3688
Gene Symbol ITGB1
Uniprot ID ITB1\_HUMAN
Immunogen
Immunogen Region
Specificity
Immunogen Sequence



This product is suitable for in-vitro studies under the RESEARCH USE ONLY [RUO] licence. This product must not be used as for diagnostic or other medical purposes. St John's Laboratory Ltd, Knowledge Dock Business Centre, University Way, London, E16 2RD | Tel: 0208 223 3081