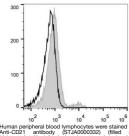

## Anti-CD21/CR2 antibody [BU32] {FITC} (STJA0000332)

## **GENERAL INFORMATION**

Product Type Primary antibodies

Short Description Mouse monoclonal antibody anti-Complement receptor type 2 is suitable for use in Flow Cytometry research applications.

Applications FC Host/Source Mouse Reactivity Human

## **PRODUCT PROPERTIES**

Clonality Monoclonal Clone ID BU32 Concentration Conjugation FITC Purification Dilution Range

Formulation PBS with 0.05% Proclin300, 1% BSA

Isotype IgG1k

Storage Instruction Recommend storing between 2-8°C and protecting from prolonged exposure to light. Do not freeze this product.

## TARGET INFORMATION

Gene ID 1380 Gene Symbol CR2 Uniprot ID CR2\_HUMAN Immunogen Immunogen Region Specificity Immunogen Sequence