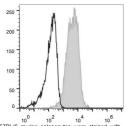

## Anti-Cd1d1 antibody [19G11] {AF647} (STJA0000306)

## **GENERAL INFORMATION**

Product Type Primary antibodies

Short Description Rat monoclonal antibody anti-antigen-presenting glycoprotein CD1d1 is suitable for use in Flow Cytometry research

applications.

Applications FC Host/Source Rat Reactivity Mouse