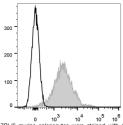

## Anti-Cd1d1 antibody [19G11] {APC} (STJA0000303)

## **GENERAL INFORMATION**

Product Type Primary antibodies

Short Description Rat monoclonal antibody anti-antigen-presenting glycoprotein CD1d1 is suitable for use in Flow Cytometry research

applications.

Applications FC Host/Source Rat Reactivity Mouse

## **PRODUCT PROPERTIES**

Clonality Monoclonal Clone ID 19G11 Concentration 0.2 mg/mL Conjugation APC Purification

Dilution Range Formulation PBS with 0.05% Proclin300, 1% BSA

Isotype IgG2bk

Storage Instruction Recommend storing between 2-8°C and protecting from prolonged exposure to light. Do not freeze this product.

## **TARGET INFORMATION**

Gene ID 12479 Gene Symbol Cd1d1 Uniprot ID CD1D1\_MOUSE Immunogen

Immunogen Region Specificity Immunogen Sequence