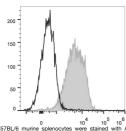

## Anti-Cd1d1 antibody [19G11] {PE} (STJA0000302)

## **GENERAL INFORMATION**

Product Type Primary antibodies

Short Description Rat monoclonal antibody anti-antigen-presenting glycoprotein CD1d1 is suitable for use in Flow Cytometry research

applications.

Applications FC Host/Source Rat Reactivity Mouse

## **PRODUCT PROPERTIES**

Clonality Monoclonal Clone ID 19G11 Concentration 0.2 mg/mL Conjugation PE Purification

Dilution Range Formulation PBS with 0.05% Proclin300, 1% BSA

Isotype IgG2bk

Storage Instruction Recommend storing between 2-8°C and protecting from prolonged exposure to light. Do not freeze this product.

## **TARGET INFORMATION**

Gene ID 12479 Gene Symbol Cd1d1 Uniprot ID CD1D1\_MOUSE Immunogen Immunogen Region Specificity Immunogen

Sequence