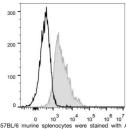

Applications FC Host/Source Rat Reactivity Mouse

## **PRODUCT PROPERTIES**

Clonality Monoclonal Clone ID 19G11 Concentration 0.5 mg/mL Conjugation FITC Purification

Dilution Range Formulation PBS with 0.05% Proclin300, 1% BSA

Isotype IgG2bk

Storage Instruction Recommend storing between 2-8°C and protecting from prolonged exposure to light. Do not freeze this product.