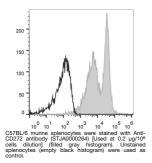

ti-CD272/Btla antibody [PK18.6] {APC} (STJA0000264) STJA0000264

## **GENERAL INFORMATION**

 Product Type
 Primary antibodies

 Short Description
 Rat monoclonal antibody anti-B-and T-lymphocyte attenuator is suitable for use in Flow Cytometry research applications.

 Applications
 FC

 Host/Source
 Rat

 Reactivity
 Mouse

## **PRODUCT PROPERTIES**

 Clonality
 Monoclonal

 Clone ID
 PK18.6

 Concentration
 0.2 mg/mL

 Conjugation
 APC

 Purification
 Formulation

 Formulation
 PBS with 0.05% Proclin300, 1% BSA

 Isotype
 IgG1k

 Storage Instruction
 Recommend storing between 2-8°C and protecting from prolonged exposure to light. Do not freeze this product.

## **TARGET INFORMATION**

Gene ID 208154 Gene Symbol Btla Uniprot ID BTLA\_MOUSE Immunogen Region Specificity Immunogen Sequence



This product is suitable for in-vitro studies under the RESEARCH USE ONLY [RUO] licence. This product must not be used as for diagnostic or other medical purposes. St John's Laboratory Ltd, Knowledge Dock Business Centre, University Way, London, E16 2RD | Tel: 0208 223 3081