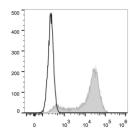

## Anti-CD62L/Sell antibody [Mel14] {AF647} (STJA0000174)

## **GENERAL INFORMATION**

Product Type Primary antibodies

Short Description Rat monoclonal antibody anti-L-selectin is suitable for use in Flow Cytometry research applications.

Applications FC Host/Source Rat Reactivity Mouse

## **PRODUCT PROPERTIES**

Clonality Monoclonal Clone ID Mel14 Concentration 0.5 mg/mL Conjugation AF647 Purification
Dilution Range
Formulation PBS with 0.05% Proclin300, 1% BSA

Isotype IgG2ak

Storage Instruction Recommend storing between 2-8°C and protecting from prolonged exposure to light. Do not freeze this product.