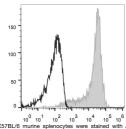

## **TARGET INFORMATION**

Gene ID 20343
Gene Symbol Sell LYAM1\_MOUSE
Immunogen Region Specificity
Immunogen Sequence

10<sup>0</sup> 10<sup>1</sup> 10<sup>2</sup> 10<sup>3</sup> 10<sup>4</sup> 10<sup>5</sup> 10<sup>6</sup> CS7BL/6 murine splenocytes were stained with Anti-CD62L antibody (STJA0000170) (Used at 0.2 µg/10<sup>6</sup> cells dilution) (filled gray histogram). Unstainec splenocytes (empty black histogram) were used as control