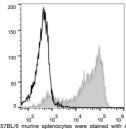

## Anti-CD62L/Sell antibody [Mel14] {PE} (STJA0000169)

## **GENERAL INFORMATION**

Product Type Primary antibodies

Short Description Rat monoclonal antibody anti-L-selectin is suitable for use in Flow Cytometry research applications.

Applications FC Host/Source Rat Reactivity Mouse

## **PRODUCT PROPERTIES**

Clonality Monoclonal Clone ID Mel14 Concentration 0.2 mg/mL Conjugation PE Purification
Dilution Range
Formulation PBS with 0.05% Proclin300, 1% BSA

Isotype IgG2ak

Storage Instruction Recommend storing between 2-8°C and protecting from prolonged exposure to light. Do not freeze this product.

## **TARGET INFORMATION**

Gene ID 20343 Gene Symbol Sell Uniprot ID LYAM1\_MOUSE Immunogen Immunogen Region Specificity Immunogen Sequence