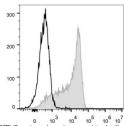

## **TARGET INFORMATION**

Gene ID 20343 Gene Symbol Sell Uniprot ID LYAM1\_MOUSE Immunogen Immunogen Region Specificity Immunogen Sequence

0 10<sup>3</sup> 10<sup>4</sup> 10<sup>5</sup> 10<sup>6</sup> 10<sup>7</sup> rine splenocytes were stained with Antiody (STJA0000168) [Used at 0.2 µg/10<sup>6</sup>] (filled gray histogram). Unstained