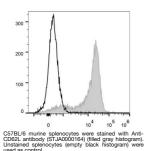

## Anti-CD62L/Sell antibody [Mel14] {PE/Cyanine5} (STJA0000164) STJA0000164

## **GENERAL INFORMATION**

 Product Type
 Primary antibodies

 Short Description
 Rat monoclonal antibody anti-L-selectin is suitable for use in Flow Cytometry research applications.

 Applications
 FC

 Host/Source
 Rat

 Reactivity
 Mouse

## **PRODUCT PROPERTIES**

 Clonality
 Monoclonal

 Clone ID
 Mel14

 Concentration
 PE/Cyanine5

 Purification
 PE/Cyanine5

 Dilution Range
 PS with 0.05% Proclin300, 1% BSA

 Isotype
 IgG2ak

 Storage Instruction
 Recommend storing between 2-8°C and protecting from prolonged exposure to light. Do not freeze this product.

## TARGET INFORMATION





This product is suitable for in-vitro studies under the RESEARCH USE ONLY [RUO] licence. This product must not be used as for diagnostic or other medical purposes. St John's Laboratory Ltd, Knowledge Dock Business Centre, University Way, London, E16 2RD | Tel: 0208 223 3081