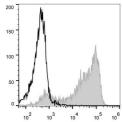

## TARGET INFORMATION

Gene ID 20343
Gene Symbol Sell
Uniprot ID LYAM1\_MOUSE
Immunogen Region
Specificity
Immunogen Sequence

C57BL/6 murine splenocytes were stained with Anti-CD62L antibody (STJA0000162) (filled gray histogram) Unstained splenocytes (empty black histogram) were