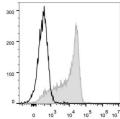

## TARGET INFORMATION

Gene ID 20343
Gene Symbol Sell
Uniprot ID LYAM1\_MOUSE
Immunogen Region
Specificity
Immunogen Sequence

C57BL/6 murine splenocytes were stained with Anti-CD62L antibody (STJA0000161) (filled gray histogram) Unstained lymphocytes (empty black histogram) were