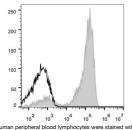

## **TARGET INFORMATION**

Gene ID 916 Gene Symbol CD3E Uniprot ID CD3E\_HUMAN Immunogen Immunogen Region Specificity Immunogen Sequence

ood lymphocytes were stain Monoclonal Antibody i gray histogram). Un: