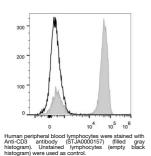

-CD3E antibody [OKT3] {PerCP/Cyanine5.5} (STJA0000157) STJA0000157

## **GENERAL INFORMATION**

Product Type Primary antibodies Short Description Mouse monoclonal antibody anti-T-cell surface glycoprotein CD3 epsilon chain is suitable for use in Flow Cytometry research applications. Applications FC Host/Source Mouse Reactivity Human

**PRODUCT PROPERTIES** 

Clonality Monoclonal Clone ID OKT3 Concentration Conjugation PerCP/Cyanine5.5 Purification **Dilution Range** Formulation PBS with 0.05% Proclin300, 1% BSA Isotype IgG2ak Storage Instruction Recommend storing between 2-8°C and protecting from prolonged exposure to light. Do not freeze this product.

## **TARGET INFORMATION**

Gene ID 916 Gene Symbol CD3E Uniprot ID CD3E\_HUMAN Immunogen Immunogen Region Specificity Immunogen Sequence



This product is suitable for in-vitro studies under the RESEARCH USE ONLY [RUO] licence. This product must not be used as for diagnostic or other medical purposes. St John's Laboratory Ltd, Knowledge Dock Business Centre, University Way, London, E16 2RD | Tel: 0208 223 3081