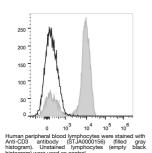

## Anti-CD3E antibody [OKT3] {PE/Cyanine7} (STJA0000156) STJA0000156

## **GENERAL INFORMATION**

Product Type Primary antibodies Short Description Mouse monoclonal antibody anti-T-cell surface glycoprotein CD3 epsilon chain is suitable for use in Flow Cytometry research applications. Applications FC

Host/Source Mouse Reactivity Human

## **PRODUCT PROPERTIES**

Clonality Monoclonal Clone ID OKT3 Concentration Conjugation PE/Cyanine7 Purification **Dilution Range** Formulation PBS with 0.05% Proclin300, 1% BSA Isotype IgG2ak Storage Instruction Recommend storing between 2-8°C and protecting from prolonged exposure to light. Do not freeze this product.

## **TARGET INFORMATION**

Gene ID 916 Gene Symbol CD3E Uniprot ID CD3E\_HUMAN Immunogen Immunogen Region Specificity Immunogen Sequence



This product is suitable for in-vitro studies under the RESEARCH USE ONLY [RUO] licence. This product must not be used as for diagnostic or other medical purposes. St John's Laboratory Ltd, Knowledge Dock Business Centre, University Way, London, E16 2RD | Tel: 0208 223 3081