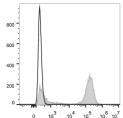

## **TARGET INFORMATION**

Sequence

Gene ID 916
Gene Symbol CD3E
Uniprot ID CD3E\_HUMAN
Immunogen
Immunogen Region
Specificity
Immunogen

Human pheripheral blood cells were stained with Anti CD3 antibody (STJA0000153) (filled gray histogram) Unstained pheripheral blood cells (blank black