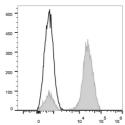

## **TARGET INFORMATION**

Gene ID 916
Gene Symbol CD3E
Uniprot ID CD3E\_HUMAN
Immunogen Region
Specificity
Immunogen
Sequence

Human pheripheral blood cells were stained with Anti CD3 antibody (STJA0000151) (filled gray histogram Unstained pheripheral blood cells (blank blac