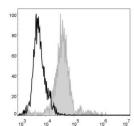

## Anti-Adgre1 antibody [CI:A3-1] {AF488} (STJA0000129)

## **GENERAL INFORMATION**

Product Type Primary antibodies

Short Description Rat monoclonal antibody anti-Adhesion G protein-coupled receptor E1 is suitable for use in Flow Cytometry research

applications.

Applications FC Host/Source Rat Reactivity Mouse

## **PRODUCT PROPERTIES**

Clonality Monoclonal Clone ID CI:A3-1 Concentration 0.5 mg/mL Conjugation AF488 Purification

Dilution Range
Formulation PBS with 0.05% Proclin300, 1% BSA

Isotype IgG2bk

Storage Instruction Recommend storing between 2-8°C and protecting from prolonged exposure to light. Do not freeze this product.

## **TARGET INFORMATION**

Gene ID 13733 Gene Symbol Adgre1 Uniprot ID AGRE1\_MOUSE Immunogen Immunogen Region Specificity Immunogen Sequence