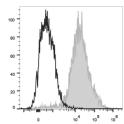

## Anti-Adgre1 antibody [Cl:A3-1] {PerCP/Cyanine5.5} (STJA0000128)

Applications FC Host/Source Rat Reactivity Mouse