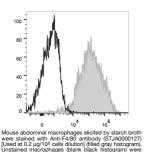

## Anti-Adgre1 antibody [CI:A3-1] {PE/Cyanine7} (STJA0000127) STJA0000127

## **PRODUCT PROPERTIES**

Clonality Monoclonal Clone ID CI:A3-1 Concentration 0.2 mg/mL Conjugation PE/Cyanine7 Purification Dilution Rage Formulation PBS with 0.05% Proclin300, 1% BSA Isotype IgG2bk Storage Instruction Recommend storing between 2-8°C and protecting from prolonged exposure to light. Do not freeze this product.