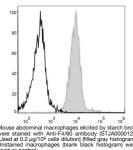

## Anti-Adgre1 antibody [CI:A3-1] {APC} (STJA0000124) STJA0000124

## **GENERAL INFORMATION**

Product Type Primary antibodies Short Description Rat monoclonal antibody anti-Adhesion G protein-coupled receptor E1 is suitable for use in Flow Cytometry research applications. Applications FC

Host/Source Rat Reactivity Mouse

## **PRODUCT PROPERTIES**

Clonality Monoclonal Clone ID CI:A3-1 Concentration 0.2 mg/mL Conjugation APC Purification Dilution Rage Formulation PBS with 0.05% Proclin300, 1% BSA Isotype IgG2bk Storage Instruction Recommend storing between 2-8°C and protecting from prolonged exposure to light. Do not freeze this product.

## **TARGET INFORMATION**

Gene ID 13733 Gene Symbol Adgre1 Uniprot ID AGRE1\_MOUSE Immunogen Immunogen Region Specificity Immunogen Sequence



This product is suitable for in-vitro studies under the RESEARCH USE ONLY [RUO] licence. This product must not be used as for diagnostic or other medical purposes. St John's Laboratory Ltd, Knowledge Dock Business Centre, University Way, London, E16 2RD | Tel: 0208 223 3081