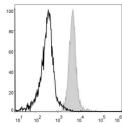

## Anti-Adgre1 antibody [CI:A3-1] {PE} (STJA0000123)

## **GENERAL INFORMATION**

Product Type Primary antibodies

Short Description Rat monoclonal antibody anti-Adhesion G protein-coupled receptor E1 is suitable for use in Flow Cytometry research

applications.

Applications FC Host/Source Rat Reactivity Mouse

## **PRODUCT PROPERTIES**

Clonality Monoclonal Clone ID CI:A3-1 Concentration 0.2 mg/mL Conjugation PE Purification

Dilution Range
Formulation PBS with 0.05% Proclin300, 1% BSA

Isotype IgG2bk

Storage Instruction Recommend storing between 2-8°C and protecting from prolonged exposure to light. Do not freeze this product.

## **TARGET INFORMATION**

Gene ID 13733 Gene Symbol Adgre1 Uniprot ID AGRE1\_MOUSE Immunogen

Immunogen Region Specificity Immunogen Sequence