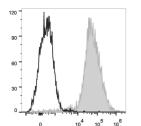

## **TARGET INFORMATION**

Gene ID 13733 Gene Symbol Adgre1 Uniprot ID AGRE1\_MOUSE Immunogen Immunogen Region Specificity Immunogen Sequence

0 10<sup>4</sup> 10<sup>5</sup> 10<sup>6</sup> nal macrophages elicited by starch broth th Anti-F4/80 antibody (STJA0000121) ogram). Unstained macrophages (blank 1) were used as control tog