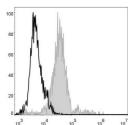

## **TARGET INFORMATION**

Gene ID 13733
Gene Symbol Adgre1
Uniprot ID AGRE1\_MOUSE
Immunogen Region
Specificity
Immunogen

Sequence

10<sup>-</sup> 10<sup>4</sup> 10<sup>5</sup> 10<sup>6</sup> 10<sup>7</sup> 10<sup>8</sup> 10<sup>7</sup> Mouse abdominal macrophages elicited by starch brott were stained with Anti-F4/80 antibody (\$T1A000012C (filled gray histogram). Unstained macrophages (blan black histogram) were used as control.