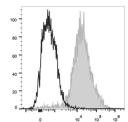

gre1 antibody [CI:A3-1] {PerCP/Cyanine5.5} (STJA0000119)

## **GENERAL INFORMATION**

Product Type Primary antibodies

Short Description Rat monoclonal antibody anti-Adhesion G protein-coupled receptor E1 is suitable for use in Flow Cytometry research

applications.

Applications FC Host/Source Rat Reactivity Mouse

## **PRODUCT PROPERTIES**

Clonality Monoclonal Clone ID CI:A3-1

Concentration

**Dilution Range** 

Conjugation PerCP/Cyanine5.5
Purification

Formulation PBS with 0.05% Proclin300, 1% BSA

Isotype IgG2bk

Storage Instruction Recommend storing between 2-8°C and protecting from prolonged exposure to light. Do not freeze this product.

## **TARGET INFORMATION**

Gene ID 13733 Gene Symbol Adgre1 Uniprot ID AGRE1\_MOUSE

Immunogen Immunogen Region Specificity Immunogen Sequence