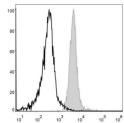

## **TARGET INFORMATION**

Gene ID 13733
Gene Symbol Adgre1
Uniprot ID AGRE1\_MOUSE
Immunogen

Immunogen Immunogen Region Specificity Immunogen Sequence

Mouse abdominal macrophages elicited by starch broth were stained with Anti-F4/80 antibody (STJA0000114 (filled gray histogram). Unstained macrophages (blank