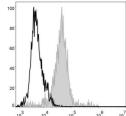

## **TARGET INFORMATION**

Gene ID 13733
Gene Symbol Adgre1
Uniprot ID AGRE1\_MOUSE
Immunogen
Immunogen Region
Specificity

Specificity
Immunogen
Sequence

Mouse abdominal macrophages elicited by starch broth were stained with Anti-F4/80 antibody (STJA0000113) (filled gray histogram). Unstained macrophages (blank