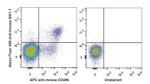

## Anti-Klrb1c antibody [PK136] {AF488} (STJA0000042)

## **GENERAL INFORMATION**

Product Type Primary antibodies

Short Description Mouse monoclonal antibody anti-Killer cell lectin-like receptor subfamily B member 1C is suitable for use in Flow Cytometry

research applications.

Applications FC Host/Source Mouse Reactivity Mouse