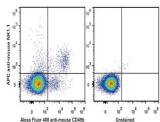

## Anti-KIrb1c antibody [PK136] {APC} (STJA0000037)

## **GENERAL INFORMATION**

Product Type Primary antibodies

Short Description Mouse monoclonal antibody anti-Killer cell lectin-like receptor subfamily B member 1C is suitable for use in Flow Cytometry

research applications.

Applications FC Host/Source Mouse Reactivity Mouse

## **PRODUCT PROPERTIES**

Clonality Monoclonal Clone ID PK136 Concentration 0.2 mg/mL Conjugation APC Purification

Dilution Range
Formulation PBS with 0.05% Proclin300, 1% BSA

Isotype IgG2ak

Storage Instruction Recommend storing between 2-8°C and protecting from prolonged exposure to light. Do not freeze this product.