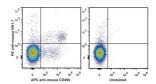

## Anti-KIrb1c antibody [PK136] {PE} (STJA0000036)

## **GENERAL INFORMATION**

Product Type Primary antibodies

Short Description Mouse monoclonal antibody anti-Killer cell lectin-like receptor subfamily B member 1C is suitable for use in Flow Cytometry

research applications.

Applications FC Host/Source Mouse Reactivity Mouse

## **PRODUCT PROPERTIES**

Clonality Monoclonal Clone ID PK136 Concentration 0.2 mg/mL Conjugation PE Purification

Dilution Range
Formulation PBS with 0.05% Proclin300, 1% BSA

Isotype IgG2ak

Storage Instruction Recommend storing between 2-8°C and protecting from prolonged exposure to light. Do not freeze this product.

## **TARGET INFORMATION**

Gene ID 17059 Gene Symbol Kirb1c Uniprot ID KLRBC\_MOUSE Immunogen Immunogen Region Specificity Immunogen Sequence