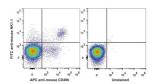

nti-KIrb1c antibody [PK136] {FITC} (STJA0000035)

## **GENERAL INFORMATION**

Product Type Primary antibodies

Short Description Mouse monoclonal antibody anti-Killer cell lectin-like receptor subfamily B member 1C is suitable for use in Flow Cytometry

research applications.

Applications FC Host/Source Mouse Reactivity Mouse

## **PRODUCT PROPERTIES**

Clonality Monoclonal Clone ID PK136 Concentration 0.5 mg/mL Conjugation FITC Purification

Dilution Range
Formulation PBS with 0.05% Proclin300, 1% BSA

Isotype IgG2ak

Storage Instruction Recommend storing between 2-8°C and protecting from prolonged exposure to light. Do not freeze this product.

## **TARGET INFORMATION**

Sequence

Gene ID 17059 Gene Symbol Kirb1c Uniprot ID KLRBC\_MOUSE Immunogen Immunogen Region Specificity Immunogen