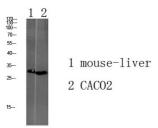

Western blot analysis of various lysate, antibody was diluted at 1000. Secondary antibody was diluted at 1:20000