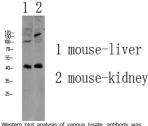

Immunogen

Sequence

Western blot analysis of various lysate, antibody was diluted at 1000. Secondary antibody was diluted at 1:20000