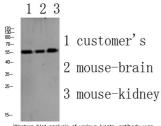

Immunogen Sequence

Western blot analysis of various lysate, antibody was diluted at 1000. Secondary antibody was diluted at 1:20000