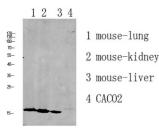

m blot analysis of various lysate, antibody was I at 1000. Secondary antibody was diluted at