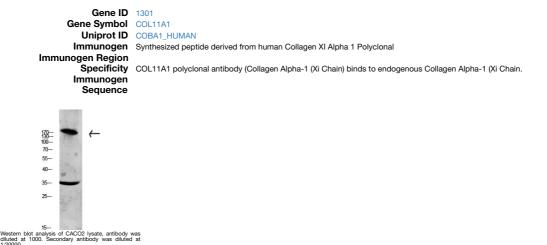

## Anti-COL11A1 antibody (STJ99643) STJ99643

## **GENERAL INFORMATION**

Product Type Primary antibodies Short Description Rabbit polyclonal antibody anti-Collagen Alpha-1 (Xi Chain is suitable for use in Western Blot and ELISA research applications. Applications WB, ELISA Host/Source Rabbit Reactivity Human, Mouse, Rat

## **PRODUCT PROPERTIES**

Clonality Polyclonal Clone ID Concentration 1 mg/mL Conjugation Unconjugated Purification The antibody was affinity-purified from rabbit anti-serum by affinity-chromatography. Dilution Range WB 1:500-2000 ELISA 1:10000-20000 Formulation PBS, 50% Glycerol, 0.5% BSA and 0.02% Sodium Azide. Isotype IgG Storage Instruction Store at-20°C for up to 1 year from the date of receipt, and avoid repeat freeze-thaw cycles.