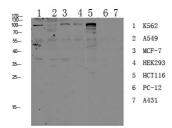

Western blot analysis of various lysate, antibody was diluted at 1000. Secondary antibody was diluted at 1:20000