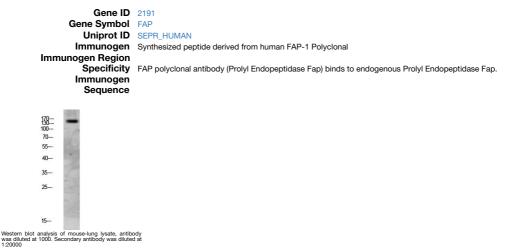

## **PRODUCT PROPERTIES**

Clonality Polyclonal Clone ID Concentration 1 mg/mL Conjugation Unconjugated Purification The antibody was affinity-purified from rabbit anti-serum by affinity-chromatography. Dilution Range WB 1:500-2000 FLISA 1.10000-20000 Formulation PBS, 50% Glycerol, 0.5% BSA and 0.02% Sodium Azide. Isotype IgG Storage Instruction Store at-20°C for up to 1 year from the date of receipt, and avoid repeat freeze-thaw cycles.