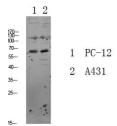

Western blot analysis of various lysate, antibody was diluted at 1000. Secondary antibody was diluted at 1:20000