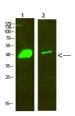

## **PRODUCT PROPERTIES**

Clonality Polyclonal

Clone ID Concentration 1 mg/mL

Conjugation Unconjugated

Purification The antibody was affinity-purified from rabbit anti-serum by affinity-chromatography.

**Dilution Range** WB 1:500-2000