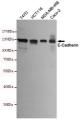

stern blot detection of E-Cadherin in T47D, HCT116, A-MB-468 and Caco-2 cell lysates using E-lherin mouse mAb (dilution 1:2000).Predicted band :135kDa.Observed band size:135kDa.