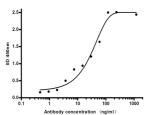

## **TARGET INFORMATION**

Gene ID 3934
Gene Symbol LCN2
Uniprot ID NGAL\_HUMAN

Immunogen Recombinant protein of human NGAL.

Immunogen Region Specificity Immunogen Sequence

Indirect ELISA assay for anti-NGAL mouse mAb.Antigen coating concentration: 4ug/ml.