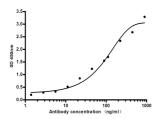

Indirect ELISA assay for anti-Leptin mouse mAb.Antigen coating concentration: 4ug/ml.