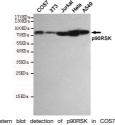

## Anti-RPS6KA1 antibody [6B9-D6-F8] (STJ99265)

Applications WB, IP Host/Source Mouse

Reactivity Human, Mouse, Monkey

## **PRODUCT PROPERTIES**

Clonality Monoclonal Clone ID 6B9-D6-F8 Concentration 1 mg/mL Conjugation Unconjugated

Purification The antibody was isolated from ascitic fluid by immunoaffinity chromatography using antigens coupled to agarose beads.