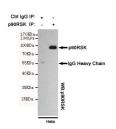

## Anti-RPS6KA1 antibody [6B9-D6-F8] (STJ99265)

Applications WB, IP Host/Source Mouse

Reactivity Human, Mouse, Monkey

## **PRODUCT PROPERTIES**

Clonality Monoclonal Clone ID 6B9-D6-F8 Concentration 1 mg/mL Conjugation Unconjugated

Purification The antibody was isolated from ascitic fluid by immunoaffinity chromatography using antigens coupled to agarose beads.