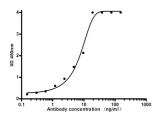

Indirect ELISA assay for Mouse Anti-human IgM mouse mAb.Antigen coating concentration: 2ug/ml.